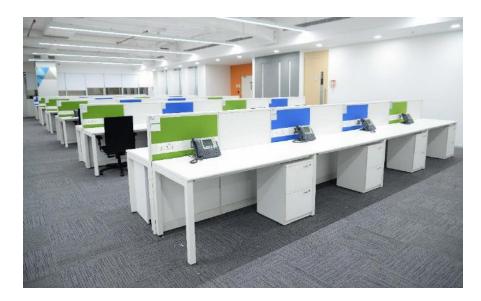

- Flexibility in the system to be reconfigured in the future to be converted into a full height system and be able to accommodate more employees in the same space
- · Modern look to the open space for young employees without compromising on the functionality of the system
- Flawless execution to deliver and install 12000+ workstations in a span of 3 months from placing the order

#### Solutions

Our designers worked closely with the Deloitte Real Estate team to provide a unique product solution to address their need for flexibility

- For the first time we developed a new hybrid solution combining two different workstations (50mm panel below the table top + 30mm above table top) with loop legs to address the open office look
- We also made sure 30mm screen could be removed and 50mm panel could be taken to the ceiling thus converting it into full height partition

Our factory and installation team staged and sequenced the dispatches to complete the entire project in a record 5 months much to the delight of the Deloitte facilities team and PMC despite a delay in the site completion of around 1 month

### **Deloitte India**