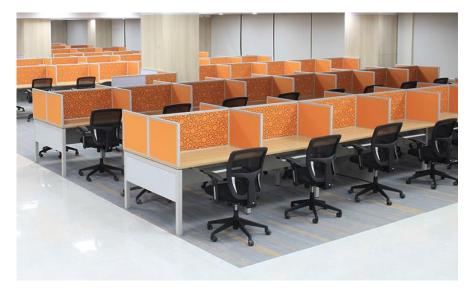

#### Challenges

Deloitte is expanding at a rapid rate and needed a solution that would grow with them – a space that would allow for collaboration and flexibility. Deloitte was looking for the following:

- Flexibility in the system to be reconfigured in the future to be converted into a full height system and be able to accommodate more employees in the same space
- · Modern look to the open space for young employees without compromising on the functionality of the system
- Flawless execution to deliver and install 12000+ workstations in a span of 3 months from placing the order

#### Solutions

Our designers worked closely with the Deloitte Real Estate team to provide a unique product solution to address their need for flexibility

- For the first time we developed a new hybrid solution combining two different workstations (50mm panel below the table top + 30mm above table top) with loop legs to address the open office look
- We also made sure 30mm screen could be removed and 50mm panel could be taken to the ceiling thus converting it into full height partition

Our factory and installation team staged and sequenced the dispatches to complete the entire project in a record 5 months much to the delight of the Deloitte facilities team and PMC despite a delay in the site completion of around 1 month