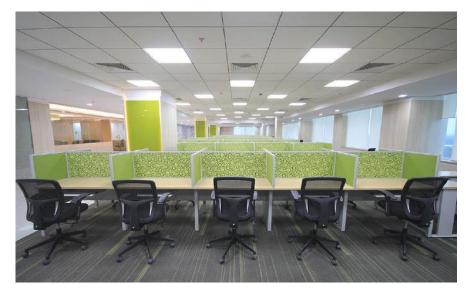

### Challenges

Synopsys thinks big for its employees, hence wanted an office space that is traditional yet modern in design. Synopsys was looking for the following:

- Cubicles with increased privacy
- Sleeker panels with sufficient cable carrying capacity.

#### Solutions

HNI has been office furniture solution provider to Synopsys for almost a decade now.

Avail panel based system worked out to be the perfect solution. It offered flexibility by allowing, use of multiple panel heights thereby enabling complete privacy to the user, without hampering the overall cohesive look.

75mm panels was reduced to 66mm to ensure sleeker looking cubicles without compromising on stability