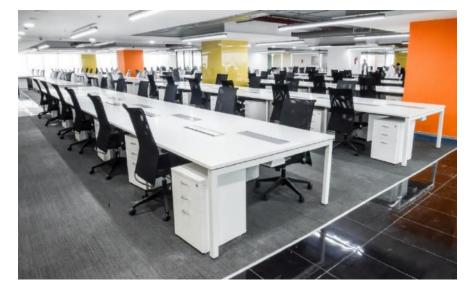

- Flexibility in the system to be reconfigured in the future to be converted into a full height system and be able to accommodate more employees in the same space
- · Modern look to the open space for young employees without compromising on the functionality of the system
- Flawless execution to deliver and install 12000+ workstations in a span of 3 months from placing the order

#### Solutions

Our designers worked closely with the Deloitte Real Estate team to provide a unique product solution to address their need for flexibility

- For the first time we developed a new hybrid solution combining two different workstations (50mm panel below the table top + 30mm above table top) with loop legs to address the open office look
- We also made sure 30mm screen could be removed and 50mm panel could be taken to the ceiling thus converting it into full height partition

Our factory and installation team staged and sequenced the dispatches to complete the entire project in a record 5 months much to the delight of the Deloitte facilities team and PMC despite a delay in the site completion of around 1 month

### **Deloitte India**