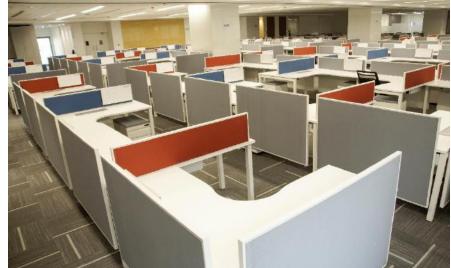

### Synopsys India

Bengaluru

### Challenges

Synopsys thinks big for its employees, hence wanted an office space that is traditional yet modern in design. Synopsys was looking for the following:

- Cubicles with increased privacy
- Sleeker panels with sufficient cable carrying capacity.

#### Solutions

HNI has been office furniture solution provider to Synopsys for almost a decade now.

Avail panel based system worked out to be the perfect solution. It offered flexibility by allowing, use of multiple panel heights thereby enabling complete privacy to the user, without hampering the overall cohesive look.

75mm panels was reduced to 66mm to ensure sleeker looking cubicles without compromising on stability