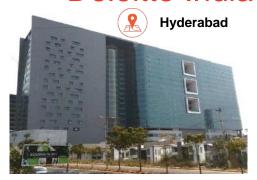

a span of 3 months from placing the order

#### Solutions

Our designers worked closely with the Deloitte Real Estate team to provide a unique product solution to address their need for flexibility

- For the first time we developed a new hybrid solution combining two different workstations (50mm panel below the table top + 30mm above table top) with loop legs to address the open office look
- We also made sure 30mm screen could be removed and 50mm panel could be taken to the ceiling thus converting it into full height partition

Our factory and installation team staged and sequenced the dispatches to complete the entire project in a record 5 months much to the delight of the Deloitte facilities team and PMC despite a delay in the site completion of around 1 month

### **Deloitte India**









### Synopsys India



Bengaluru

### Challenges

Synopsys thinks big for its employees, hence wanted an office space that is traditional yet modern in design. Synopsys was looking for the following:

- Cubicles with increased privacy
- Sleeker panels with sufficient cable carrying capacity.

#### Solutions

HNI has been office furniture solution provider to Synopsys for almost a decade now.

Avail panel based system worked out to be the perfect solution. It offered flexibility by allowing, use of multiple panel heights thereby enabling complete privacy to the user, without hampering the overall cohesive look.

75mm panels was reduced to 66mm to ensure sleeker looking cubicles without compromising on stability







### Trusted Market Leadership in India

**Long history** of innova