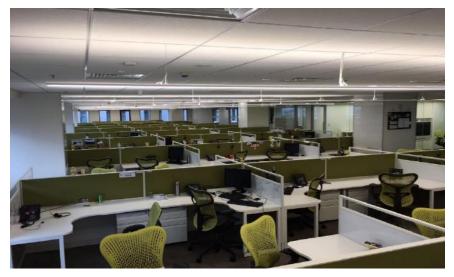

### Hybrid system (Connect + Avail)

### Challenges

Synopsys thinks big for its employees, hence wanted an office space that is traditional yet modern in design. Synopsys was looking for the following:

- Cubicles with increased privacy
- Sleeker panels with sufficient cable carrying capacity.

#### Solutions

HNI has been office furniture solution provider to Synopsys for almost a decade now.

Avail panel based system worked out to be the perfect solution. It offered flexibility by allowing, use of multiple panel heights thereby enabling complete privacy to the user, without hampering the overall cohesive look.

75mm panels was reduced to 66mm to ensure sleeker looking cubicles without compromising on stability