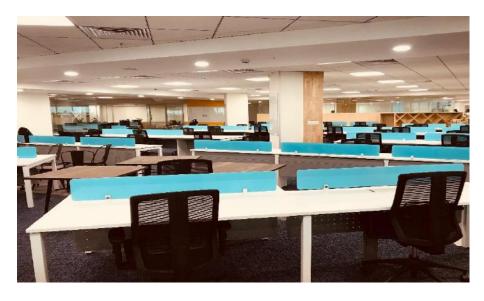

#### Solutions

HNI has been office furniture solution provider to Synopsys for almost a decade now.

Avail panel based system worked out to be the perfect solution. It offered flexibility by allowing, use of multiple panel heights thereby enabling complete privacy to the user, without hampering the overall cohesive look.

75mm panels was reduced to 66mm to ensure sleeker looking cubicles without compromising on stability