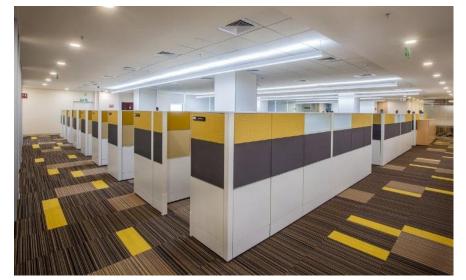

### **Deloitte India**

#### Challenges

Deloitte is expanding at a rapid rate and needed a solution that would grow with them – a space that would allow for collaboration and flexibility. Deloitte was looking for the following:

- Flexibility in the system to be reconfigured in the future to be converted into a full height system and be able to accommodate more employees in the same space
- · Modern look to the open space for young employees without compromising on the functionality of the system
- Flawless execution to deliver and install 12000+ workstations in a span of 3 months from placing the order

#### Solutions

Our designers worked closely with the Deloitte Real Estate team to provide a unique product solution to address their need for flexibility

- For the first time we developed a new hybrid solution combining two different workstations (50mm panel below the table top + 30mm above table top) with loop legs to address the open office look
- We also made sure 30mm screen could be removed and 50mm panel could be taken to the ceiling thus converting it into full height partition

Our factory and installation team staged and sequenced the dispatches to complete the entire project in a record 5 months much to the delight of the Deloitte facilities team and PMC despite a delay in the site completion of around 1 month