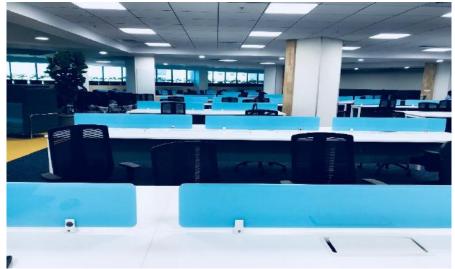

### Hybrid system (Connect + Avail)

#### Solutions

Our designers worked closely with the Deloitte Real Estate team to provide a unique product solution to address their need for flexibility

- For the first time we developed a new hybrid solution combining two different workstations (50mm panel below the table top + 30mm above table top) with loop legs to address the open office look
- We also made sure 30mm screen could be removed and 50mm panel could be taken to the ceiling thus converting it into full height partition