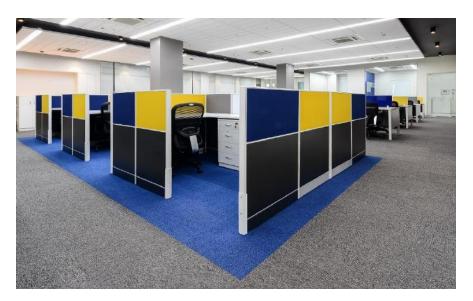

### Hybrid system (Connect + Avail)

#### Solutions

HNI has been office furniture solution provider to Synopsys for almost a decade now.

Avail panel based system worked out to be the perfect solution. It offered flexibility by allowing, use of multiple panel heights thereby enabling complete privacy to the user, without hampering the overall cohesive look.

75mm panels was reduced to 66mm to ensure sleeker looking cubicles without compromising on stability