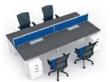

### Hybrid system (Connect + Avail)

#### Solutions

HNI has been office furniture solution provider to Synopsys for almost a decade now.

Avail panel based system worked out to be the perfect solution. It offered flexibility by allowing, use of multiple panel heights thereby enabling complete privacy to the user, without hampering the overall cohesive look.

75mm panels was reduced to 66mm to ensure sleeker looking cubicles without compromising on stability