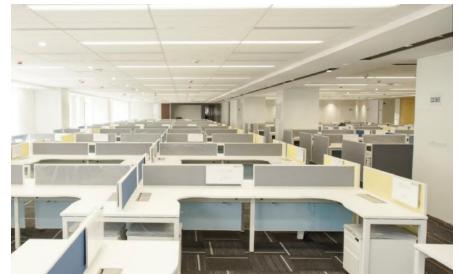

### Synopsys India

Bengaluru

### Challenges

Synopsys thinks big for its employees, hence wanted an office space that is traditional yet modern in design. Synopsys was looking for the following:

- Cubicles with increased privacy
- Sleeker panels with sufficient cable carrying capacity.

#### Solutions

HNI has been office furniture solution provider to Synopsys for almost a decade now.

Avail panel based system worked out to be the perfect solution. It offered flexibility by allowing, use of multiple panel heights thereby enabling complete privacy to the user, without hampering the overall cohesive look.