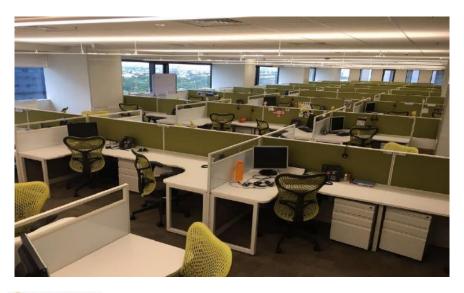

### Hybrid system (Connect + Avail)

### Challenges

Synopsys thinks big for its employees, hence wanted an office space that is traditional yet modern in design. Synopsys was looking for the following:

- Cubicles with increased privacy
- Sleeker panels with sufficient cable carrying capacity.

#### Solutions

HNI has been office furniture solution provider to Synopsys for almost a decade now.

Avail panel based system worked out to be the perfect solution. It offered flexibility by allowing, use of multiple panel heights thereby enabling complete privacy to the user, without hampering the overall cohesive look.

75mm panels was reduced to 66mm to ensure sleeker looking cubicles without compromising on stability