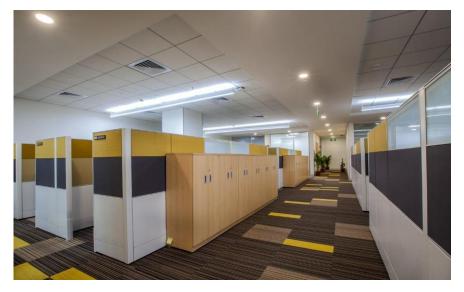

### Synopsys India

Bengaluru

### Challenges

Synopsys thinks big for its employees, hence wanted an office space that is traditional yet modern in design. Synopsys was looking for the following:

- Cubicles with increased privacy
- Sleeker panels with sufficient cable carrying capacity.

#### Solutions

HNI has been office furniture solution provider to Synopsys for almost a decade now.

Avail panel based system worked out to be the perfect solution. It offered flexibility by allowing, use of multiple panel heights thereby enabling complete privacy to the user, without hampering the overall cohesive look.

75mm panels was reduced to 66mm to ensure sleeker looking cubicles without compromising on stability