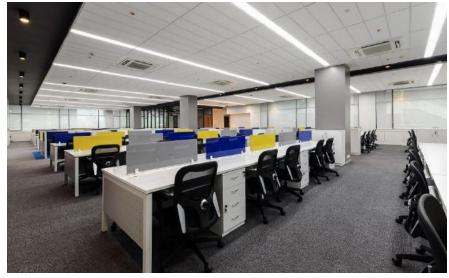

### Hybrid system (Connect + Avail)

#### Solutions

HNI has been office furniture solution provider to Synopsys for almost a decade now.

Avail panel based system worked out to be the perfect solution. It offered flexibility by allowing, use of multiple panel heights thereby enabling complete privacy to the user, without hampering the overall cohesive look.

75mm panels was reduced to 66mm to ensure sleeker looking cubicles without compromising on stability