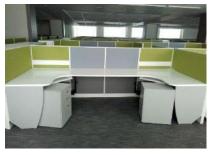

### Hybrid system (Connect + Avail)

#### Solutions

Our designers worked closely with the Deloitte Real Estate team to provide a unique product solution to address their need for flexibility

- For the first time we developed a new hybrid solution combining two different workstations (50mm panel below the table top + 30mm above table top) with loop legs to address the open office look
- We also made sure 30mm screen could be removed and 50mm panel could be taken to the ceiling thus converting it into full height partition