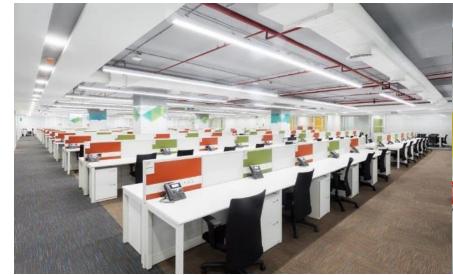

### Challenges

Synopsys thinks big for its employees, hence wanted an office space that is traditional yet modern in design. Synopsys was looking for the following:

- Cubicles with increased privacy
- Sleeker panels with sufficient cable carrying capacity.

#### Solutions

HNI has been office furniture solution provider to Synopsys for almost a decade now.

Avail panel based system worked out to be the perfect solution. It offered flexibility by allowing, use of multiple panel heights thereby enabling complete privacy to the user, without hampering the overall cohesive look.

75mm panels was reduced to 66mm to ensure sleeker looking cubicles without compromising on stability