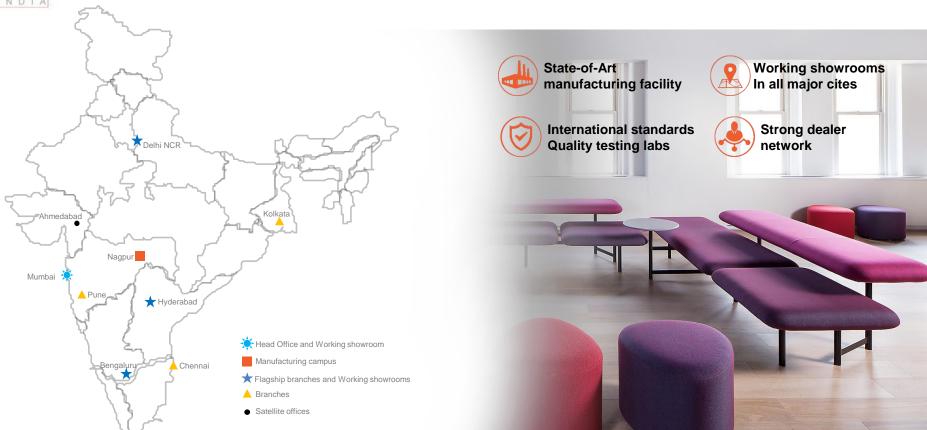

### **HNI** India

### Working showrooms

Strategically located manufacturing campus at Nagpur

350,000 sq. ft. state-of-the-art manufacturing facility

Industry best 4 Week lead time for standard products

Production capacity of 8000 workstations, 5000 chairs per month