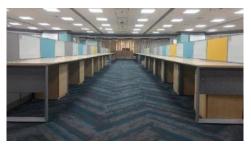

- Flexibility in the system to be reconfigured in the future to be converted into a full height system and be able to accommodate more employees in the same space
- · Modern look to the open space for young employees without compromising on the functionality of the system
- Flawless execution to deliver and install 12000+ workstations in a span of 3 months from placing the order

Our factory and installation team staged and sequenced the dispatches to complete the entire project in a record 5 months much to the delight of the Deloitte facilities team and PMC despite a delay in the site completion of around 1 month